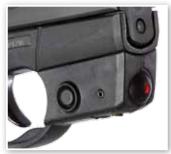

Optional Laser module

Removable grip plates, allow for customized replacement grips