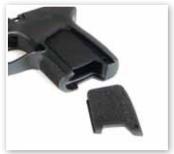

Optional Laser module

Removable grip plates, allow for customized replacement grips