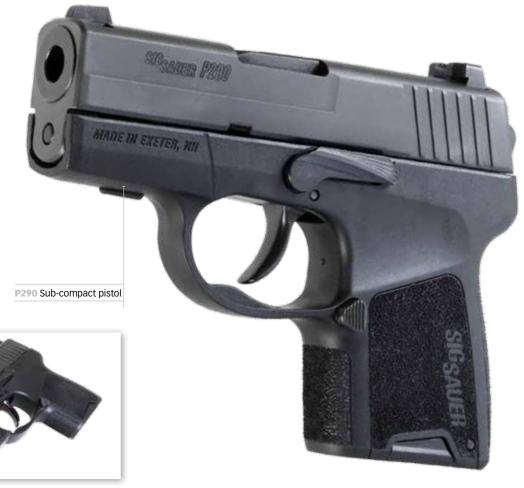

9 M M PISTOL

Specifications are approximate and subject to change.

P290<sup>TM</sup>

THE P290 SUB-COMPACT 9MM, is our newest and most innovative and versatile polymer pistol. Designed to be the ultimate in conceal carry. This unique 9mm pistol is the perfect small defense handgun that meets the demands of today's law enforcement professionals as a backup duty gun, and responsible citizens as a conceal carry gun. The removable grip plates allow for customization with aluminum, wood, and polymer and can be engraved with your initials for a true customized pistol (coming soon).